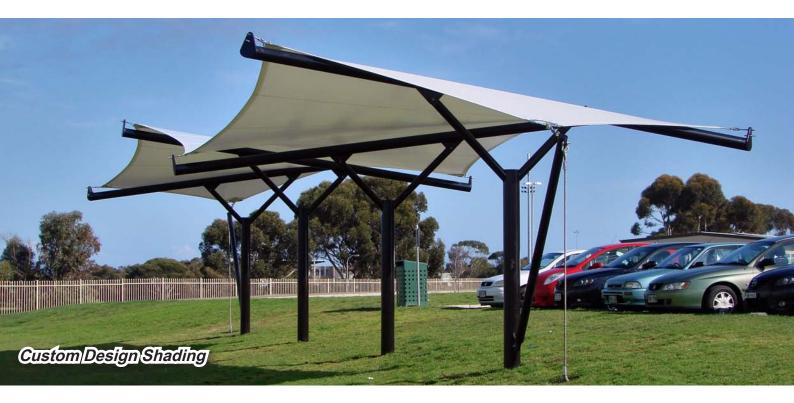

# STRUCTURAL SUPPORT

Fabric membranes can span large distances without intermediate support structure used in conventional buildings. Steelwork can be galvanised, powdercoated or two pack painted to a choice of colours.

#### SHADE & WATERPROOF MEMBRANE STRUCTURES

Membrane structures allow a design freedom not normally possible with traditional building materials. Shapes and layouts that would otherwise be impractical or difficult to accommodate are easily achieved with the flexibility of tensile membrane structures.