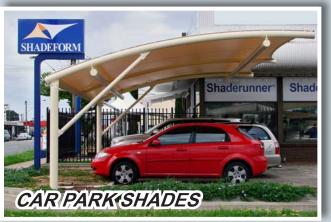

# COMMERCIAL SHADE STRUCTURES

When it comes to outdoor weather protection, textile fabrics are unsurpassed in aesthetics and design. Shade sail structures and flexible canopies offer unique artistic features, not available with conventional building structures. Providing the perfect combination of both form and function, flexible membranes allow the creation of wonderful outdoor environments and weather protection all year round.

#### SHADE & WATERPROOF MEMBRANE STRUCTURES

Membrane structures allow a design freedom not normally possible with traditional building materials. Shapes and layouts that would otherwise be impractical or difficult to accommodate are easily achieved with the flexibility of tensile membrane structures.