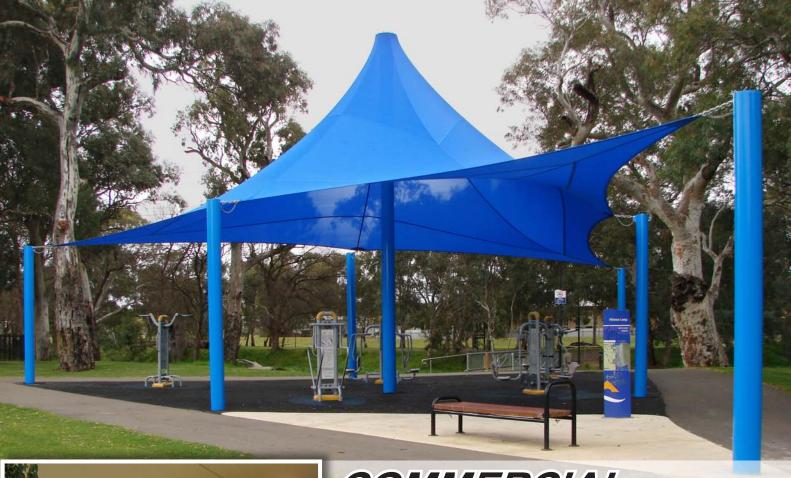

# COMMERCIAL SHADE STRUCTURES

When it comes to outdoor weather protection, textile fabrics are unsurpassed in aesthetics and design. Shade sail structures and flexible canopies offer unique artistic features, not available with conventional building structures. Providing the perfect combination of both form and function, flexible membranes allow the creation of wonderful outdoor environments and weather protection all year round.

#### SHADE & WATERPROOF MEMBRANE STRUCTURES

Membrane structures allow a design freedom not normally possible with traditional building materials. Shapes and layouts that would otherwise be impractical or difficult to accommodate are easily achieved with the flexibility of tensile membrane structures.