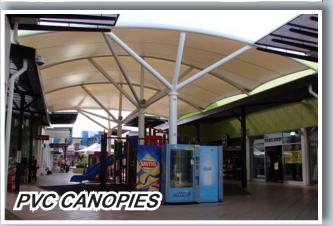

# COMMERCIAL SHADE STRUCTURES

When it comes to outdoor weather protection, textile fabrics are unsurpassed in aesthetics and design. Shade sail structures and flexible canopies offer unique artistic features, not available with conventional building structures. Providing the perfect combination of both form and function, flexible membranes allow the creation of wonderful outdoor environments and weather protection all year round.

#### SHADE & WATERPROOF MEMBRANE STRUCTURES

Membrane structures allow a design freedom not normally possible with traditional building materials. Shapes and layouts that would otherwise be impractical or difficult to accommodate are easily achieved with the flexibility of tensile membrane structures.