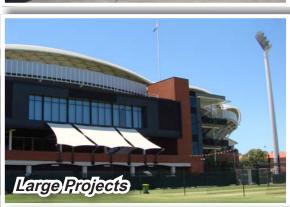

AL SUPPORT

Fabric membranes can span large distances without intermediate support structure used in conventional buildings. Steelwork can be galvanised, powdercoated or two pack painted to a choice of colours.

#### SHADE & WATERPROOF MEMBRANE STRUCTURES

Membrane structures allow a design freedom not normally possible with traditional building materials. Shapes and layouts that would otherwise be impractical or difficult to accommodate are easily achieved with the flexibility of tensile membrane structures.

## WARRANTY

Shadeform offer a 5 year warranty on the manufacture and installation of all products. Fabrics have a 5-15 year warranty and approximate life span is 10-20.



COMPLETE
PROJECT
SOLUTIONS

phone: (08) 8354 2116

enquiries@shadeformsails.com.au

www.shadeformsails.com.au





Showroom Address 212 Grange Road FLINDERS PARK SA 5025