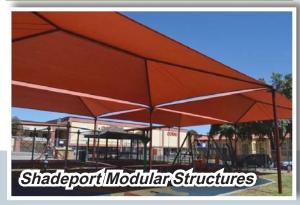

SUPPORT

Fabric membranes can span large distances without intermediate support structure used in conventional buildings. Steelwork can be galvanised, powdercoated or two pack painted to a choice of colours.

#### SHADE & WATERPROOF MEMBRANE STRUCTURES

Membrane structures allow a design freedom not normally possible with traditional building materials. Shapes and layouts that would otherwise be impractical or difficult to accommodate are easily achieved with the flexibility of tensile membrane structures.

## WARRANTY

Shadeform offer a 5 year warranty on the manufacture and installation of all products. Fabrics have a 5-15 year warranty and approximate life span is 10-20.



COMPLETE
PROJECT
SOLUTIONS

phone: (08) 8354 2116

enquiries@shadeformsails.com.au

www.shadeformsails.com.au





Showroom Address 212 Grange Road FLINDERS PARK SA 5025