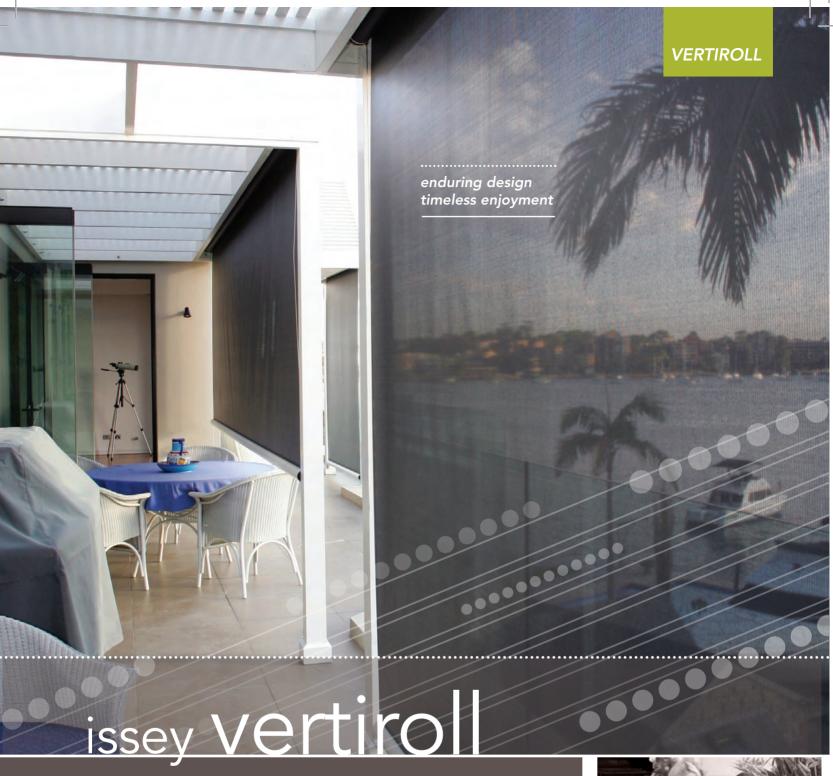

# External and retractable tensioned screen

Covered balconies, verandahs and pergolas can provide appealing outdoor spaces for entertainment and relaxation. But the potential of these areas are not often realised as they become unusable when combined with harsh sun and constant breezes.

The Issey Vertiroll is a tensioned screen which acts as an elegant sun shade, windbreak or internal partition. Protecting these semi-open spaces, the screen shelters the area from direct heat, glare and UV rays as well as wind and rain elements. Fitted with a see-through fabric, it allows view and natural light to filter through while permitting air movement to prevent stagnant heat build up. Unobtrusively designed, the screens accommodate for any architectural style and retract into slimline.

# issey Vertiroll

Covered balconies, verandah and pergolas can be transformed into usable havens by being protected from the elements. The robust system vertically protects large spans while retaining uninterrupted views and light.