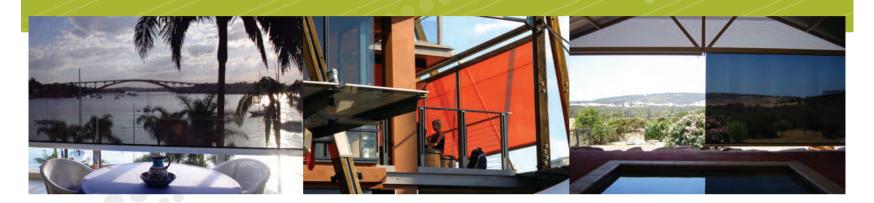

# External and retractable tensioned screen

Covered balconies, verandahs and pergolas can provide appealing outdoor spaces for entertainment and relaxation. But the potential of these areas are not often realised as they become unusable when combined with harsh sun and constant breezes.

The Issey Vertiroll is a tensioned screen which acts as an elegant sun shade, windbreak or internal partition. Protecting these semi-open spaces, the screen shelters the area from direct heat, glare and UV rays as well as wind and rain elements. Fitted with a see-through fabric, it allows view and natural light to filter through while permitting air movement to prevent stagnant heat build up. Unobtrusively designed, the screens accommodate for any architectural style and retract into slimline.

# issey Vertiroll

Covered balconies, verandah and pergolas can be transformed into usable havens by being protected from the elements. The robust system vertically protects large spans while retaining uninterrupted views and light.

Verandah Patios Pergolas Semi-open spaces Internal retractable partition / divider