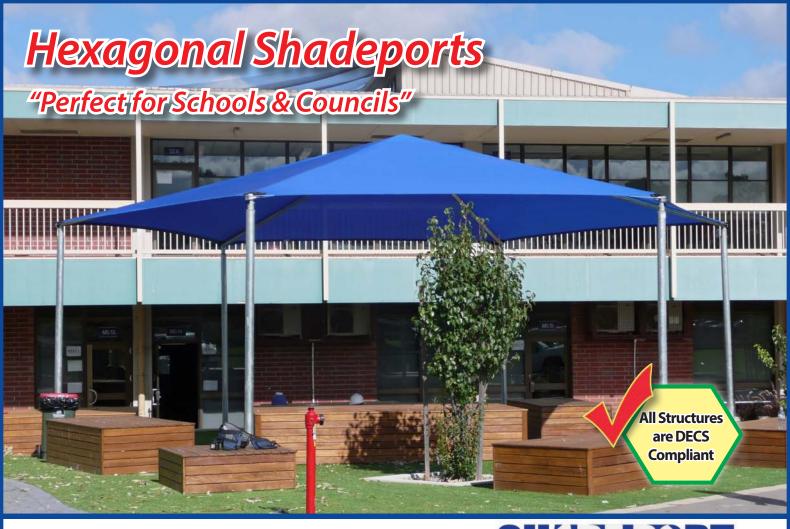

'Safe & Cool Under the Sun'

Hexagonal Shadeports offer a solution for areas that differ from standard shapes. A unique framed shade structure provides cost effective shade, and UV protection for a variety of applications.

#### **Hexagonal Format**

Hexagonal format Shadeports can provide shade over large areas with a striking and eye-catching structure.

#### **DECS**

Shadeport framed canopies comply with the current DECS policy requirements for shade structures within Government Schools.