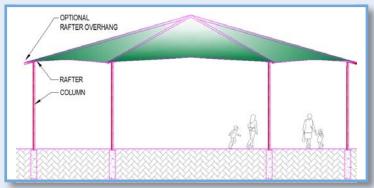

h.

## 98% UV-B Blockout Shadecloth

Contemporary Shadecloth fabrics are available in a wide range of striking colours providing up to 98% UV-B protection.

# **Experience**

Combined with our parent company 'Shadeform', we have over 45 years experience in the Shade industry. We are proud of the dependable reputation we have earned over the years and our accumulated knowledge ensures that our product is designed and installed to a high standard ensuring our product is robust, long lasting and trouble free.

#### **DECS**

Shadeport framed canopies comply with the current DECS policy requirements for shade structures within Government Schools.

## Layout

#### **Hexagonal Format**

Hexagonal format Shadeports can provide shade over large areas with a striking and eye-catching structure.





## **Applications**

Shadeport canopies are suitable for a wide range of shading needs from small residential projects such as car shading, right up to large school playgrounds and commercial scale projects. Shadeport canopies are also available in kit form.



ph: (08) 8354 2116

fax: (08) 8354 2118

info@shadeport.com.au

212 Grange Road, Flinders Park SA 5025