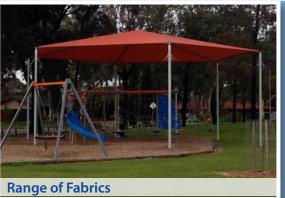

## 98% UV-B Blockout Shadecloth

Contemporary Shadecloth fabrics are available in a wide range of striking colours providing up to 98% UV-B protection.