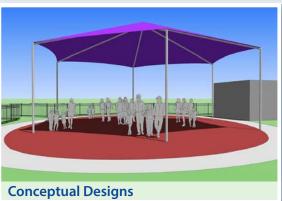

#### **Hexagonal Format**

Hexagonal format Shadeports can provide shade over large areas with a striking and eye-catching structure.