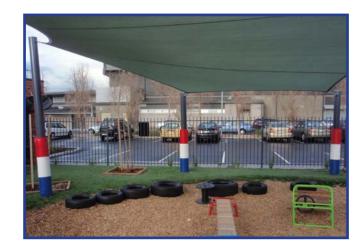

### **Customised Shade Post Pads**

Larger sized & Custom pads (such as these multicoloured pads) are available on request - please call for further details & pricing.

Dark Grey