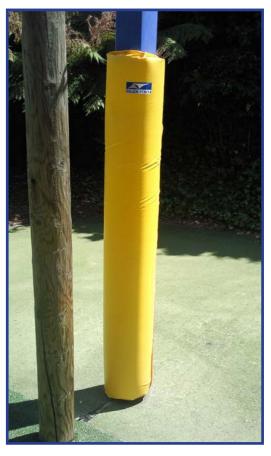

## SAIL POST SAFETY PADS

High Quality Waterproof Protective Safety Pads

Shadeform safety padding is used extensively in kindergartens, child care centre's and pre schools as protection against potential injury in the playground where shade posts are located. Safety Pads are manufactured to order to suit your specific requirements, ensuring you get properly fitted padding in a colour of your choice. Quality reinforced vinyl is used with a large range of bright colors available. PVC outer is sewn to a poly backing prior to filling with foam providing a fully enclosed waterproof pad.

Safety pads are secured with a 100mm flap, complete with 50mm velcro. The overlapping flap prevents any gap in padding, ensuring 360 degree protection. Each pad uses our standard 40mm thick open cell foam. Safety pads are available in many different colours (pricing is not affected by colour choice should you want to mix and match).

#### Standard Sized Safety Pads\*

Post pads are available as standard to suit post ranging from 76mm to 165mm outside diameter.

#### **Height Options\***

Standard post pads come as 1500mm high (generally suitable for Kindys) or 1800mm high for other applications such as playgrounds and schools.