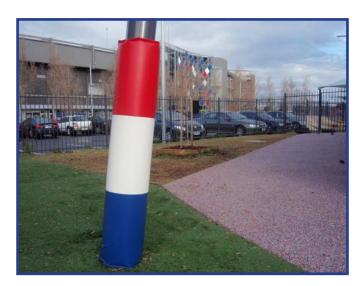

### **Customised Shade Post Pads**

Larger sized & Custom pads (such as these multicoloured pads) are available on request - please call for further details & pricing.

Dark Grey