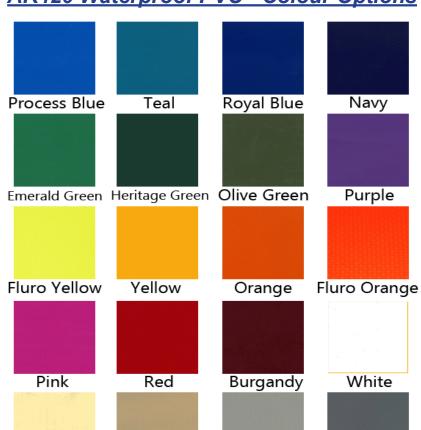

Safety pads are secured with a 100mm flap, complete with 50mm velcro. The overlapping flap prevents any gap in padding, ensuring 360 degree protection. Each pad uses our standard 40mm thick open cell foam. Safety pads are available in many different colours (pricing is not affected by colour choice should you want to mix and match).

### AK420 Waterproof PVC - Colour Options

(08) 8354 2116 212 Grange Road FLINDERS PARK SA 5025

Black

Beige

**Light Grey** 