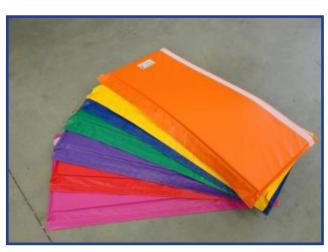

### **Customised Shade Post Pads**

Larger sized & Custom pads (such as these multicoloured pads) are available on request - please call for further details & pricing.

Dark Grey