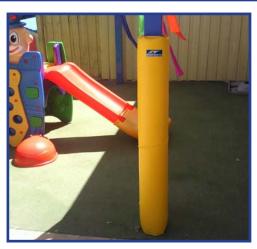

### **Customised Shade Post Pads**

Larger sized & Custom pads (such as these multicoloured pads) are available on request - please call for further details & pricing.

Dark Grey