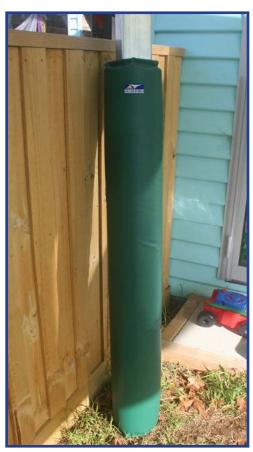

## SAIL POST SAFETY PADS

High Quality Waterproof Protective Safety Pads

Shadeform safety padding is used extensively in kindergartens, child care centre's and pre schools as protection against potential injury in the playground where shade posts are located. Safety Pads are manufactured to order to suit your specific requirements, ensuring you get properly fitted padding in a colour of your choice. Quality reinforced vinyl is used with a large range of bright colors available. PVC outer is sewn to a poly backing prior to filling with foam providing a fully enclosed waterproof pad.

Safety pads are secured with a 100mm flap, complete with 50mm velcro. The overlapping flap prevents any gap in padding, ensuring 360 degree protection. Each pad uses our standard 40mm thick open cell foam. Safety pads are available in many different colours (pricing is not affected by colour choice should you want to mix and match).

#### Standard Sized Safety Pads\*

Post pads are available as standard to suit post ranging from 76mm to 165mm outside diameter.

#### **Height Options\***

Standard post pads come as 1500mm high (generally suitable for Kindys) or 1800mm high for other applications such as playgrounds and schools.