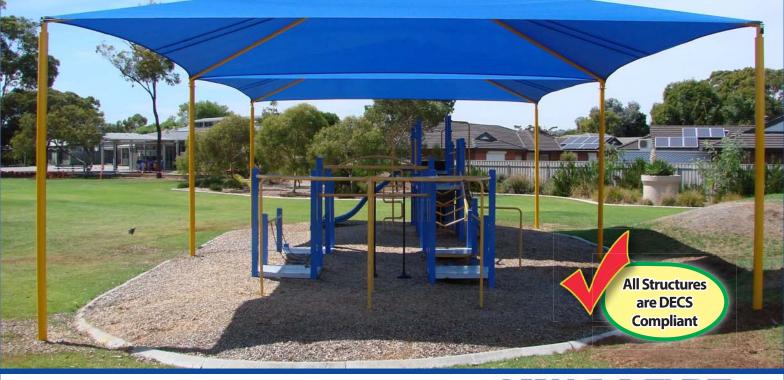

# Shadeport Structures

"Perfect for Schools & Councils"

'Safe & Cool Under the Sun'

Shadeports are a unique framed shade structure that provides cost effective shade and UV protection for a variety of external applications.

### **DECS**

Shadeport framed canopies comply with the current DECS policy requirements for shade structures within Government Schools.