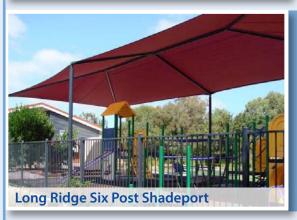

## **Square or Rectangular**

Square or rectangular format Shadeports are ideally suited for shading large areas with minimal posts. Frames can include rafter overhangs to reduce the risk of vandal damage.