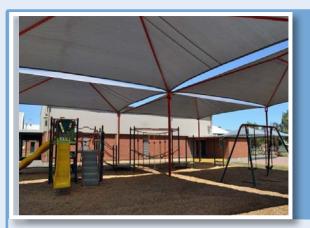

Multiple Shadeports can be linked together to shade large areas, ideal for large playgrounds or assembly areas. Can be linked in line or multi-square format.