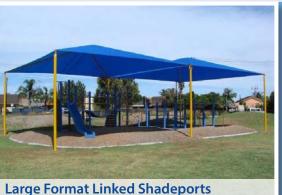

Multiple Shadeports can be linked together to shade large areas, ideal for large playgrounds or assembly areas. Can be linked in line or multi-square format.