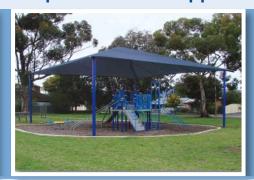

## **Square or Rectangular**

Square or rectangular format Shadeports are ideally suited for shading large areas with minimal posts. Frames can include rafter overhangs to reduce the risk of vandal damage.