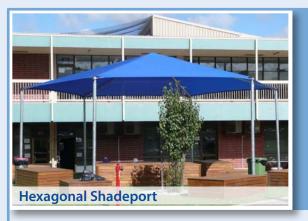

#### **Hexagonal Format**

Hexagonal format Shadeports can provide shade over large areas with a striking and eye-catching structure. This configuration offers a perfect solution for areas that differ from standard shapes, allowing for more complicated lay outs.