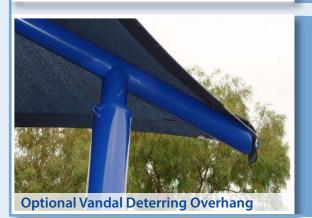

## **Square or Rectangular**

Square or rectangular format Shadeports are ideally suited for shading large areas with minimal posts. Frames can include rafter overhangs to reduce the risk of vandal damage.