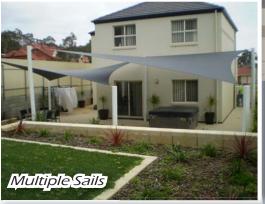

Transform your home with a custom made Shade Sail today. Elegant and stylish design, using the highest quality materials. Shadeform provide the finest, all inclusive shade solutions.

By incorporating the colours of your existing home, we can work together to create an artistic design, which is well integrated with your home's current features.

With over twenty five years experience, the quality and vast knowledge of our team allows us to provide the best shading possible. Local manufacturing in our Flinders Park workshop, using premium fabrics and stainless steel fittings, ensures our sails will stand the test of time.