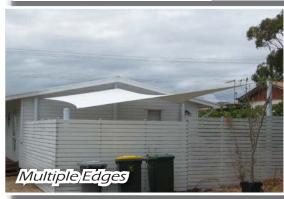

# **INSTALL OPTIONS**

| Free Standing Post | <b>\</b> | Galvanised and Powdercoated steel posts        |
|--------------------|----------|------------------------------------------------|
| Pergola            | >        | Stainless Steel brackets, eyeboltS             |
| Wall               | >        | SS brackets / Powdercoated angle / Rope Track  |
| Fascia             | >        | Rafter brackets with SS eye bolts / Rope Track |