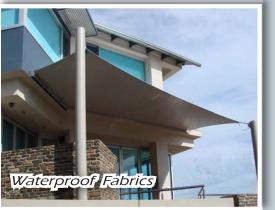

## **FABRIC OPTIONS**

| Shadecloth                                                | Up to 95% UV blockout - Knitted fabric   |
|-----------------------------------------------------------|------------------------------------------|
| Polyester Mesh                                            | Up to 95% UV blockout - Woven texture    |
| Waterproof PVC                                            | All-weather protection - 100% Waterproof |
| Fabrics have a 5-10 year warranty including UV breakdown. |                                          |