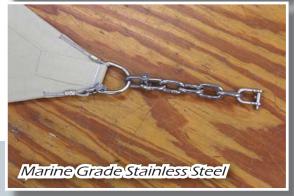

# **INSTALL OPTIONS**

| Free Standing Post | <b>\</b> | Galvanised and Powdercoated steel posts        |
|--------------------|----------|------------------------------------------------|
| Pergola            | >        | Stainless Steel brackets, eyeboltS             |
| Wall               | >        | SS brackets / Powdercoated angle / Rope Track  |
| Fascia             | >        | Rafter brackets with SS eye bolts / Rope Track |