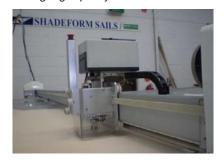

#### **TECHNOLOGY**

Our state of the art, 10x3m computer cutting table, enables us to cater for even the largest of projects. High frequency welding bonds the panels together for the utmost strength and accuracy. Professional sewing machines and refined sail making techniques, create the perfect backdrop for producing high quality sails.