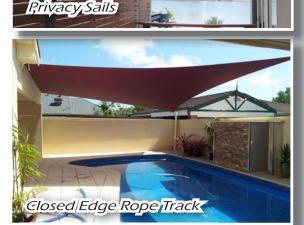

# Residential Shade Sails

# **INSTALL OPTIONS**

| Free Standing Post | <b>\</b> | Galvanised and Powdercoated steel posts        |
|--------------------|----------|------------------------------------------------|
| Pergola            | >        | Stainless Steel brackets, eyeboltS             |
| Wall               | >        | SS brackets / Powdercoated angle / Rope Track  |
| Fascia             | >        | Rafter brackets with SS eye bolts / Rope Track |