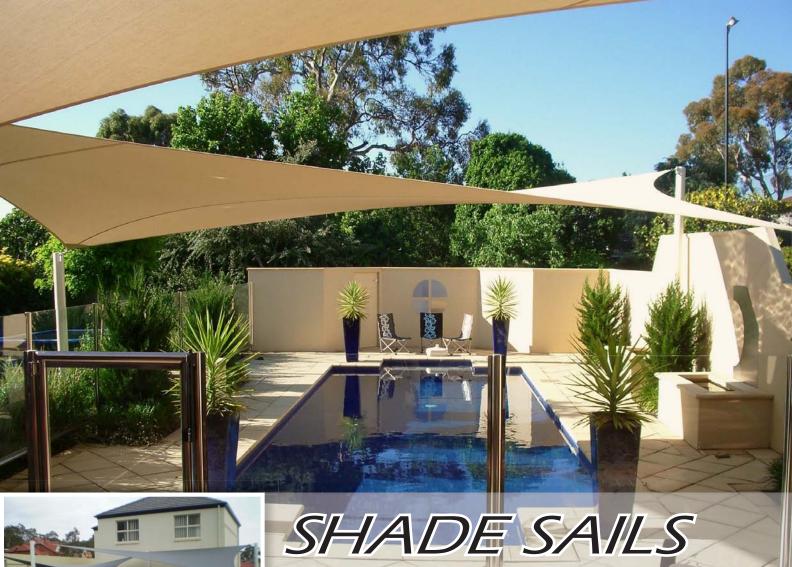

Transform your home with a custom made Shade Sail today. Elegant and stylish design, using the highest quality materials. Shadeform provide the finest, all inclusive shade solutions.

By incorporating the colours of your existing home, we can work together to create an artistic design, which is well integrated with your home's current features.

With over twenty five years experience, the quality and vast knowledge of our team allows us to provide the best shading possible. Local manufacturing in our Flinders Park workshop, using premium fabrics and stainless steel fittings, ensures our sails will stand the test of time.