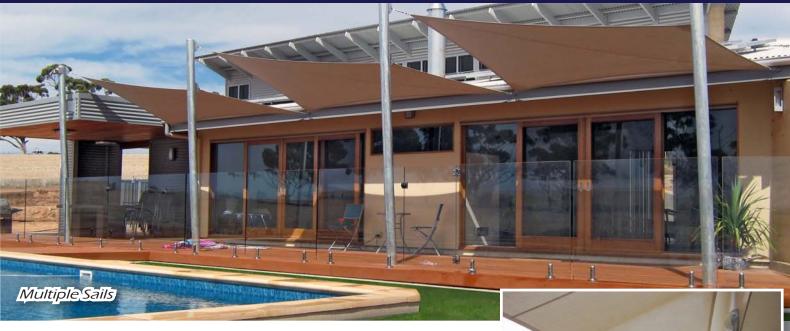

# Residential Shade Sails

# **INSTALL OPTIONS**

| Free Standing Post | <b>\</b> | Galvanised and Powdercoated steel posts        |
|--------------------|----------|------------------------------------------------|
| Pergola            | >        | Stainless Steel brackets, eyeboltS             |
| Wall               | >        | SS brackets / Powdercoated angle / Rope Track  |
| Fascia             | >        | Rafter brackets with SS eye bolts / Rope Track |