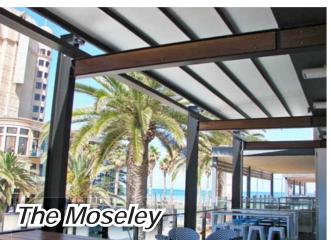

## RETRACTABLE ROOF SYSTEMS







Outside areas often go unused in winter, as the rain and cold weather drives customers away. During summer months the sun can also create extreme temperatures, making outside areas too hot to enjoy. By installing a Retractable Roof System you can provide much needed sun and rain protection; and create wonderful outdoor areas to be enjoyed all-year round.

- Transform outdoor areas
- Protect customers from sun and rain
  - · Add value to your Business

Shadeform specialise in the largest and highest quality canopies on the market today. Armed with a local team of manufacturing and installation experts, Shadeform's most recent project was a massive 125m<sup>2</sup> Retractable Roof at the Coopers Ale House. Now a new standard has been set for retractable canopies - the possibilities for Ba