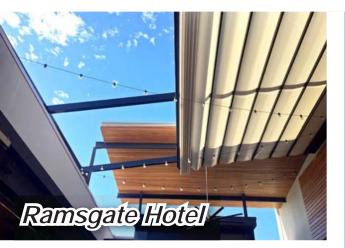

## RETRACTABLE ROOF SYSTEMS







Outside areas often go unused in winter, as the rain and cold weather drives customers away. During summer months the sun can also create extreme temperatures, making outside areas too hot to enjoy. By installing a Retractable Roof System you can provide much needed sun and rain protection; and create wonderful outdoor areas to be enjoyed all-year round.

- Transform outdoor areas
- Protect customers from sun and rain
  - · Add value to your Business

Shadeform specialise in the largest and highest quality canopies on the market today. Armed with a local team of manufacturing and installation experts, Shadeform's most recent project was a massive 125m<sup>2</sup> Retractable Roof at the Coopers Ale House. Now a new standard has been set for retractable canopies - the possibilities for