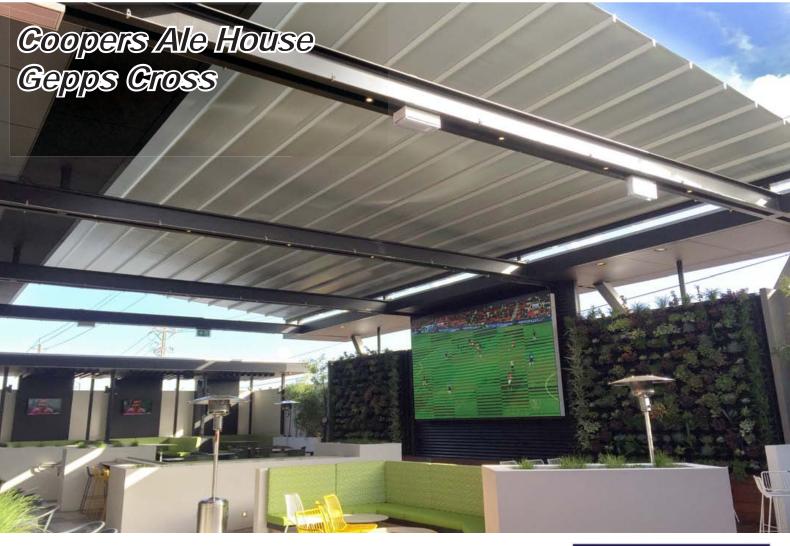

- Transform outdoor areas
- Protect customers from sun and rain
  - · Add value to your Business

Shadeform specialise in the largest and highest quality canopies on the market today. Armed with a local team of manufacturing and installation experts, Shadeform's most recent project was a massive 125m<sup>2</sup> Retractable Roof at the Coopers Ale House. Now a new standard has been set for retractable canopies - the possibilities for Bars, Restaurants, and Cafes are endless!