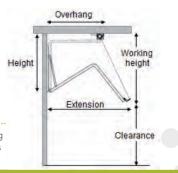

#### **Headbox Sizes & Size Limits**

Slimline powdercoated Robust Powdercoated Arms extruded aluminium box The spring loaded drop arms unobtrusively protects allow for a maximum angle and prolongs the life of the system.

- Width 770mm 6000mm
- Drop 1500mm 2050mm (Arm length 800mm -1400mm)

**Unicom Variations** 

Unicom Eave Arm - Ideal for shading areas with eaves

Please contact issey to discuss your needs further or to arrange a measure and quote.