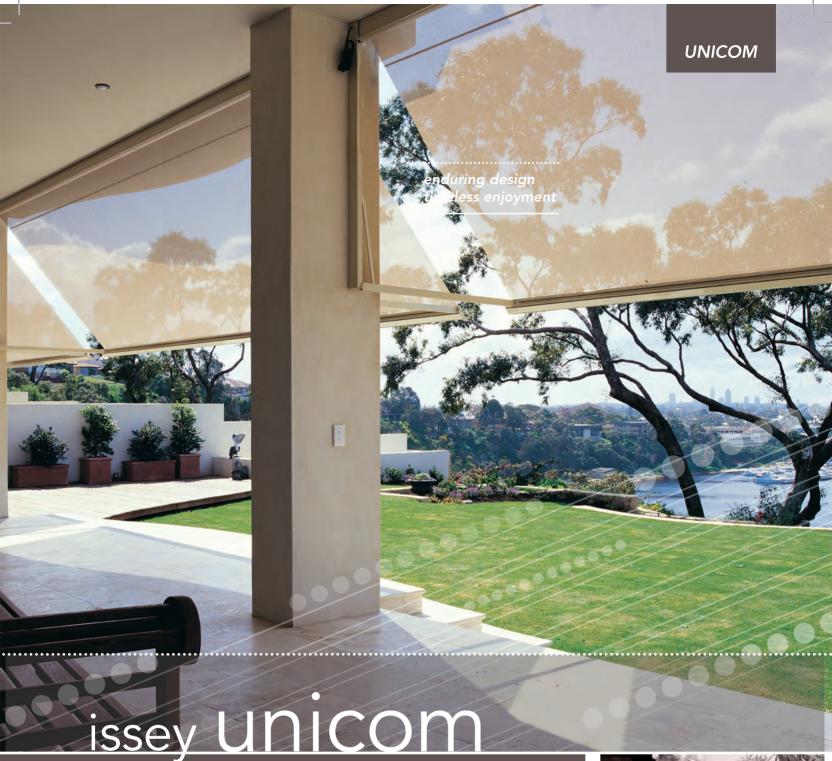

## Retractable Drop Arm Awning

Low sun angles and higher winds can be issues when considering external shading for your home. Along with finding a solution that will effectively deter heat, glare and damaging UV rays, you want a system that is aesthetically pleasing and enhancing to your home's external design. The Issey Unicom is an elegant drop arm awning with striking looks ideal for lifting the facade while providing excellent sun protection. Suitable for verandahs, doors and upper floor windows, the system offers heat, glare and UV protection while maintaining the view.

The awning's strength in design and robust spring loaded arms stabilise the system against winds, making it a discerning and effective sun solution. Issey's forte in solving sun problems has led them to create the unique Unicom Drop Arm and Eave Arm variations to successfully accommodate unusual applications.