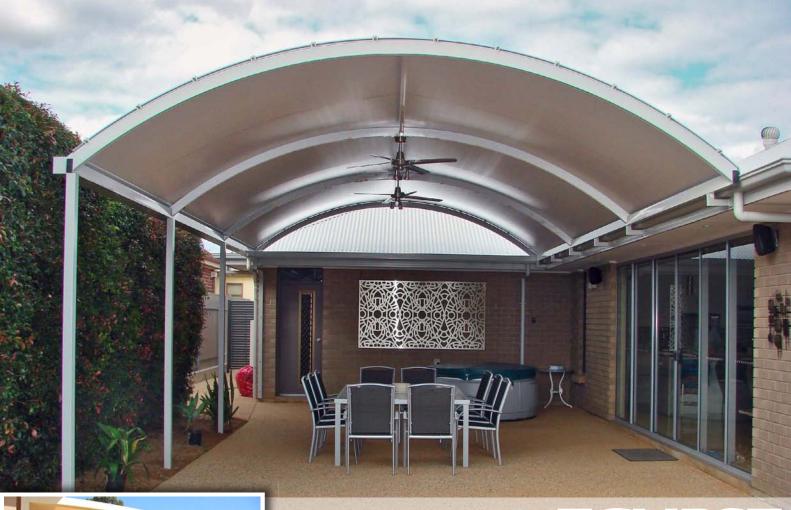

## Residential Solutions

Transform your outdoor living area with a flexible all-weather canopy, tailor suited to your needs. With its unique ability to create wonderful open air environments, the Eclipse Canopy is the perfect addition to your home.

#### **BRILLIANT DESIGN**

The Eclipse Canopy is custom designed, with various fixing methods allowing flexible integration with existing buildings. The benifit of a flexible fabric, allows large spans with minimal support members. Combining the structural integrity of a pergola, with the aesthetics of a flexible sail, the Eclipse offers the best of both form and function.

### **ADDED VALUE**

By extending living spaces, the Eclipse Canopy adds considerable value to your home. Creating an open environment that also feels very protected, the Eclipse is cooler than other pergolas. Optional guttering and downpipes provide efficient water collection and dispersion. With the ability to fix outdoor blinds, folding arm awnings, and other external shade products to the frame, it is the perfect foundation for your outdoor living area.