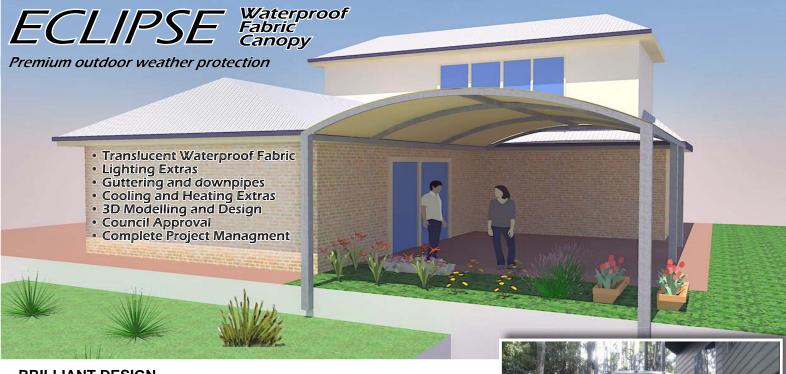

# ECLIPSE Waterproof Capable

Tensioned Fabric - Waterproof Canopy

#### **BRILLIANT DESIGN**

The Eclipse Canopy is custom designed, with various fixing methods allowing flexible integration with existing buildings. The benifit of a flexible fabric, allows large spans with minimal support members. Combining the structural integrity of a pergola, with the aesthetics of a flexible sail, the Eclipse offers the best of both form and function.

### **ADDED VALUE**

By extending living spaces, the Eclipse Canopy adds considerable value to your home. Creating an open environment that also feels very protected, the Eclipse is cooler than other pergolas. Optional guttering and downpipes provide efficient water collection and dispersion. With the ability to fix outdoor blinds, folding arm awnings, and other external shade products to the frame, it is the perfect foundation for your outdoor living area.

#### **TECHNOLOGY**

High frequency welding technology, bonds the computer cut fabric panels, for the utmost strength and accuracy. Through the use of 3D modelling, we can create a concept design of the plan, ensuring all manufacturing and installation is covered in detail.