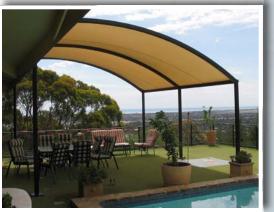

## Residential Solutions

Transform your outdoor living area with a flexible all-weather canopy, tailor suited to your needs. With its unique ability to create wonderful open air environments, the Eclipse Canopy is the perfect addition to your home.

#### **BRILLIANT DESIGN**

The Eclipse Canopy is custom designed, with various fixing methods allowing flexible integration with existing buildings. The benifit of a flexible fabric, allows large spans with minimal support members. Combining the structural integrity of a pergola, with the aesthetics of a flexible sail, the Eclipse offers the best of both form and function.

### **ADDED VALUE**

By extending living spaces, the Eclipse Canopy adds considerable value to your home. Creating an open environment that also feels very protected, the Eclipse is cooler than other pergolas. Optional guttering and downpipes provide efficient water collection and dispersion. With the ability to fix outdoor blinds, folding arm awnings, and other external shade products to the frame, it is the perfect foundation for your outdoor living area.