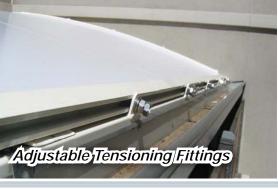

#### **BRILLIANT DESIGN**

The Eclipse Canopy is custom designed, with various fixing methods allowing flexible integration with existing buildings. The benifit of a flexible fabric, allows large spans with minimal support members. Combining the structural integrity of a pergola, with the aesthetics of a flexible sail, the Eclipse offers the best of both form and function.