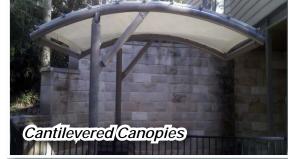

#### **BRILLIANT DESIGN**

The Eclipse Canopy is custom designed, with various fixing methods allowing flexible integration with existing buildings. The benifit of a flexible fabric, allows large spans with minimal support members. Combining the structural integrity of a pergola, with the aesthetics of a flexible sail, the Eclipse offers the best of both form and function.

### **ADDED VALUE**

By extending living spaces, the Eclipse Canopy adds considerable value to your home. Creating an open environment that also feels very protected, the Eclipse is cooler than other pergolas. Optional guttering and downpipes provide efficient water collection and dispersion. With the ability to fix outdoor blinds, folding arm awnings, and other external shade products to the frame, it is the perfect foundation for your outdoor living area.